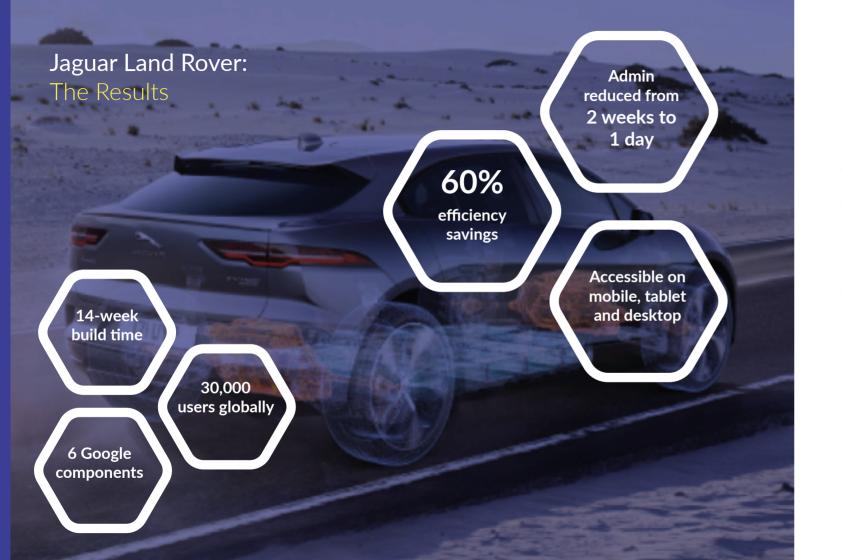

### THE CHALLENGE

As this premier car manufacturer rapidly expanded into new global territories, they found that their manual Excel-based legacy system for ordering spare parts across a diverse purchasing ecosystem was severely impacting their aftercare service, damaging their brand reputation and costing them time and money.

### THE SOLUTION

With the help of Appsbroker, they built a Google Cloud-hosted system which automated key parts of the supply chain, gave real-time reporting to highlight bottlenecks, allowing them to adapt and correct quickly. An online portal was built that allowed partners, suppliers and dealers across the globe full access and visibility of the ordering process and supply chain. The new platform is accessed by over 30,000 users globally and uses six different Google components, tailored and integrated to make the project a success.